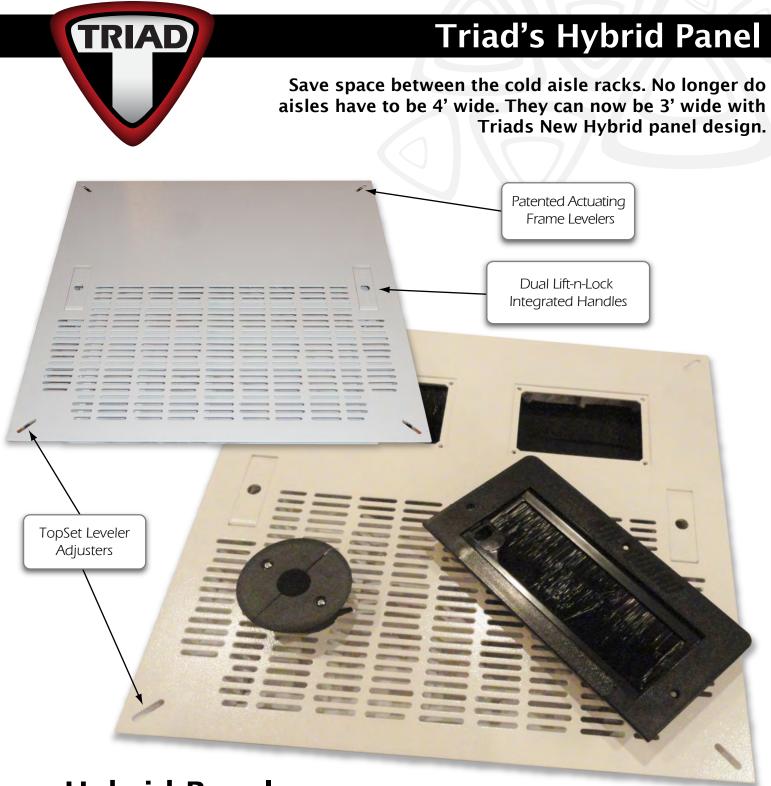

## Additional Triad® Hybrid panel Features:

- Static Dissipative Textured PowderPlate finish eliminates delamination and missing/broken Edge trim issues.
- TopSet levelers are designed for easy leveling to different raised floor panels
- One panel fits most all new or existing raised floor systems.

### **General Application:**

- Data Center Cold Aisle to save space between rows of racks.
- Flexibility of Cable Cutouts, Solid surface and Cooling in one panel.

#### **Patent Pending Features:**

Patented Actuated Frame Levers

Choose from a variaty of customizable grommets.

Cable Pass-through cover plate. Helps maintain structural integrity.

| PANEL TYPE | MODEL             | LOAD RATING                        | AVAILABLE FEATURES                                                             | COMPATIBILITY                                  |
|------------|-------------------|------------------------------------|--------------------------------------------------------------------------------|------------------------------------------------|
| Hybrid     | Imperial<br>HYB15 | *Using AVDP conversion<br>1500 lbs | Size: 24" x 24"<br>600 x 600 mm<br>Cable Pass-through<br>Customizable grommets | Available in both<br>Imperial and Metric Sizes |
|            | Metric<br>HYBM15  | *Using AVDP conversion 680 kg      |                                                                                | Fit Most Raised Floor Systems                  |