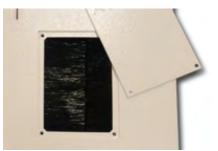

#### **Patent Pending Features:**

Patented Actuated Frame Levers

Choose from a variaty of customizable grommets.

Cable Pass-through cover plate. Helps maintain structural integrity.

| PANEL TYPE | MODEL             | LOAD RATING                        | AVAILABLE FEATURES                                                             | COMPATIBILITY                                  |
|------------|-------------------|------------------------------------|--------------------------------------------------------------------------------|------------------------------------------------|
| Hybrid     | Imperial<br>HYB15 | *Using AVDP conversion<br>1500 lbs | Size: 24" x 24"<br>600 x 600 mm<br>Cable Pass-through<br>Customizable grommets | Available in both<br>Imperial and Metric Sizes |
|            | Metric<br>HYBM15  | *Using AVDP conversion 680 kg      |                                                                                | Fit Most Raised Floor Systems                  |