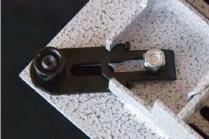

#### **Patent Pending Features:**

Patented Actuated Frame Levers

Choose from a variaty of customizable grommets.

Cable Pass-through cover plate. Helps maintain structural integrity.

| PANEL TYPE | MODEL             | LOAD RATING                        | AVAILABLE FEATURES                                                             | COMPATIBILITY                                  |
|------------|-------------------|------------------------------------|--------------------------------------------------------------------------------|------------------------------------------------|
| Hybrid     | Imperial<br>HYB15 | *Using AVDP conversion<br>1500 lbs | Size: 24" x 24"<br>600 x 600 mm<br>Cable Pass-through<br>Customizable grommets | Available in both<br>Imperial and Metric Sizes |
|            | Metric<br>HYBM15  | *Using AVDP conversion 680 kg      |                                                                                | Fit Most Raised Floor Systems                  |