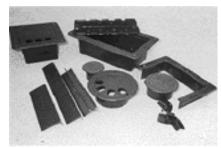

#### **Patent Pending Features:**

Patented Actuated Frame Levers

Choose from a variaty of customizable grommets.

Cable Pass-through cover plate. Helps maintain structural integrity.

| PANEL TYPE | MODEL             | LOAD RATING                        | AVAILABLE FEATURES                                                             | COMPATIBILITY                                  |
|------------|-------------------|------------------------------------|--------------------------------------------------------------------------------|------------------------------------------------|
| Hybrid     | Imperial<br>HYB15 | *Using AVDP conversion<br>1500 lbs | Size: 24" x 24"<br>600 x 600 mm<br>Cable Pass-through<br>Customizable grommets | Available in both<br>Imperial and Metric Sizes |
|            | Metric<br>HYBM15  | *Using AVDP conversion 680 kg      |                                                                                | Fit Most Raised Floor Systems                  |