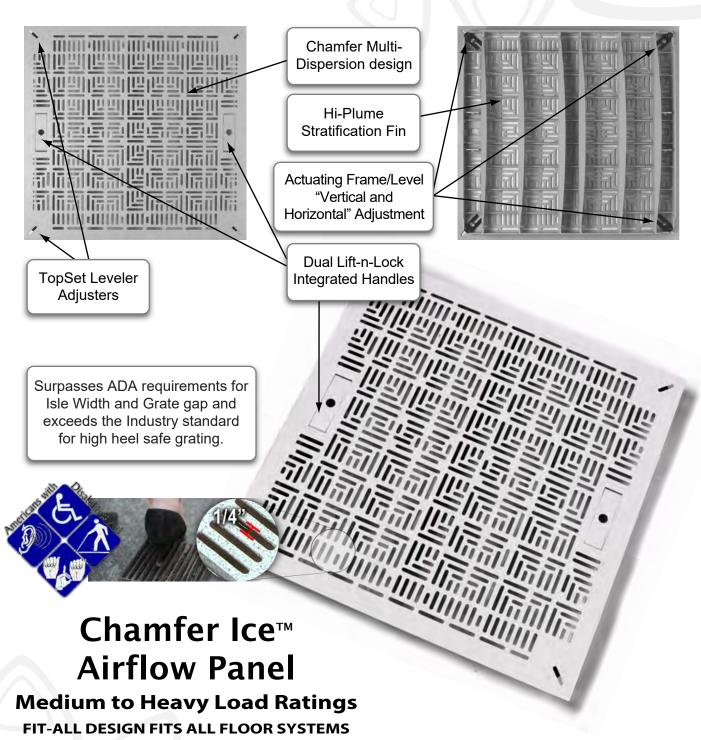

## **Passive Energy Efficient Cooling**

Introducing Triad's Chamfer ICE™ Airflow Panel
Providing the Industry's Leading Data Center
Air Utilization Effeciency (AUE)

## INDUSTRY LEADING DATA CENTER AIR UTILIZATION EFFECIENCY (AUE)

Triad's (ICE) Airflow Panel systems are the ideal solution for data center, server farm and hot spot cooling. Triad's patented & patent pending High Density Airflow Panel delivers 2-3 times more CFM than industry standard perforated airflow panels. This heavy duty steel airflow panel features between 1500 to 5000 lbs. load rating, a hardened textured finish with optional built in actuating frame levelers and integrated panel handles. Triad's Patented Fit-All design will fit into most existing raised access floor systems providing the most flexible and low maintenance raised access floor system in the industry.