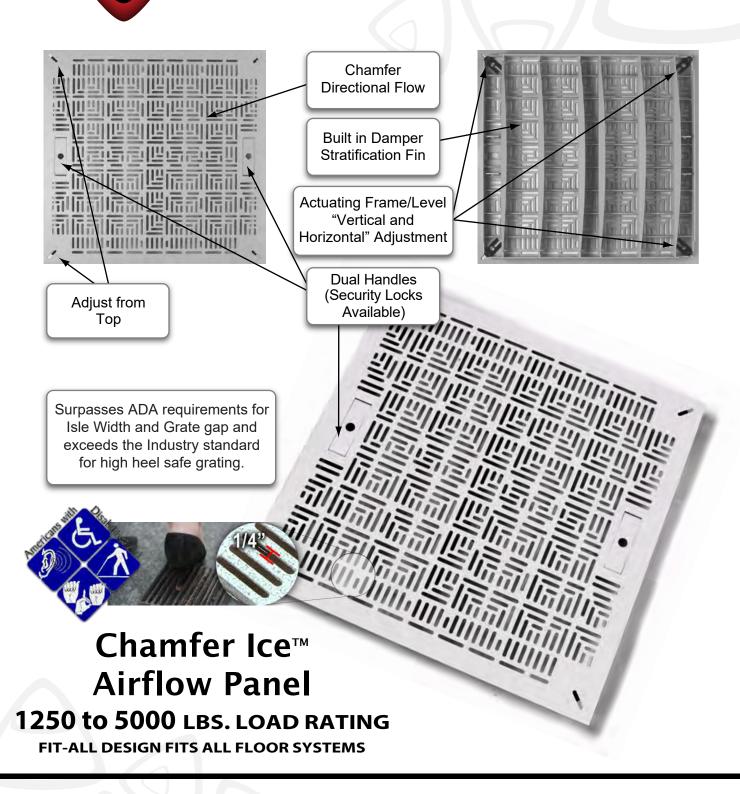

## INDUSTRY LEADING DATA CENTER AIR UTILIZATION EFFECIENCY (AUE)

Triad's (ICE) Airflow Panel systems are the ideal solution for data center, server farm and hot spot cooling. Triad's patented & patent pending High Density Airflow Panel delivers 2-3 times more CFM than industry standard perforated airflow panels. This heavy duty steel airflow panel features between 1500 to 5000 lbs. load rating, a hardened textured finish with optional built in actuating frame levelers and integrated panel handles. Triad's Patented Fit-All design will fit into most excess floor systems providing the most flexible and low maintenance raised access floor system in the industry.

| PANEL TYPE                                             | MODEL                                                                                                                                                                                                                                                                                      | LOAD RATING                                                                                                       | AVAILABLE FEATURES                                                                                                                        | COMPATIBILITY                                                    |
|--------------------------------------------------------|--------------------------------------------------------------------------------------------------------------------------------------------------------------------------------------------------------------------------------------------------------------------------------------------|-------------------------------------------------------------------------------------------------------------------|-------------------------------------------------------------------------------------------------------------------------------------------|------------------------------------------------------------------|
| Chamfer Airflow                                        | Imperial<br>15TCF<br>30TCF<br>40TCF<br>50TCF<br>Metric<br>15TCM<br>30TCM<br>40TCM<br>50TCM                                                                                                                                                                                                 | 1500 lbs<br>3000 lbs<br>4000 lbs<br>5000 lbs<br>*Using AVDP conversion<br>680 kg<br>1360 kg<br>1493 kg<br>2260 kg | Dual Handles Horizontal & vertical levelers Size: 24" x 24" or 600 x 600 mm OPTIONS: Dampers Security Locks PowderPlate finish (8 colors) | Available in both<br>Imperial and Metric Sizes<br>Fit-All System |
| OPTIONAL ACCESSORIES                                   | DESCRIPTION                                                                                                                                                                                                                                                                                |                                                                                                                   |                                                                                                                                           | COMPATIBILITY                                                    |
| Lift-N-Lock ®                                          | Lift-N-Lock dual security assemblies provide restricted access from top or bottom panel removal to approved personnel only.                                                                                                                                                                |                                                                                                                   |                                                                                                                                           | Fits all Triad Panels                                            |
| Individual Air Baffle                                  | Baffles are available in full row length or half length. Snap in & out.                                                                                                                                                                                                                    |                                                                                                                   |                                                                                                                                           | Fits all Triad Panels                                            |
| Slide Damper                                           | Slide damper mounts the same as OPD and adjusts by use of screw driver from top surface. Like all slide dampers airflow restricted up to 50% even in full open position.                                                                                                                   |                                                                                                                   |                                                                                                                                           | Fits all Triad Panels                                            |
| Opposed Blade Damper                                   | Opposed Blade Damper may be field or factory mounted by crimping tab into frame insert.  Damper is adjusted from top surface by engaging screw driver into rotating adjuster and adjusting to desired setting. Opposed Blade damper restricts less than 10% airflow in full open position. |                                                                                                                   |                                                                                                                                           | Fits all Triad Panels                                            |
| TRIAD STATIC DISSAPATIVE TEXTURED POWDERPLATE COATINGS |                                                                                                                                                                                                                                                                                            |                                                                                                                   |                                                                                                                                           |                                                                  |