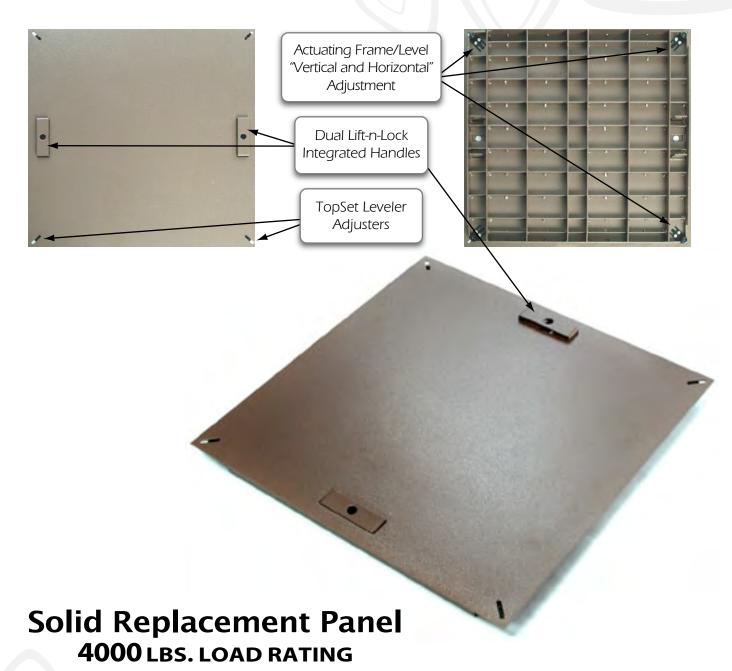

## Fit-All Solid Replacement Panel

**FITS ALL RAISED FLOORS SYSTEMS** 

| PANEL TYPE             | MODEL             | LOAD RATING                     | AVAILABLE FEATURES                                                                | COMPATIBILITY                                                                                                                                              |
|------------------------|-------------------|---------------------------------|-----------------------------------------------------------------------------------|------------------------------------------------------------------------------------------------------------------------------------------------------------|
| Solid Heavy Duty Panel | Imperial<br>40TSD | *Using ADVP conversion 4000 lbs | Dual Handles<br>Horizontal & vertical levelers<br>Size: 24" x 24"<br>600 x 600 mm | Available in both<br>Imperial and Metric Sizes<br>(Aluminum, Cement Fill,<br>Hollow Steel, Woodcore)<br>ALL STRINGER TYPES<br>with width of 1.75" OR LESS. |
|                        | Metric<br>40TSM   | *Using ADVP conversion 1814 kg  |                                                                                   |                                                                                                                                                            |

## Additional Triad® Airflow panel Key Features

- Static Dissipative Textured PowderPlate finish eliminates delamination and missing/broken Edge trim issues.
- Integrated Lift-N-Lock handles provide safer access with the ability to secure access if required
- TopSet levelers are designed for easy leveling to different raised floor panels
- Hi-Plume fin provides controlled stratification levels by simple panel rotation. Turn fin into air flow for higher stratification of upper server racks or turn fin away from air flow for lower stratification level
- ICE™ Airflow Panels provides 3-4 times cfm delivery than industry standard perforated panels
- One panel fits most all new or existing raised floor systems.