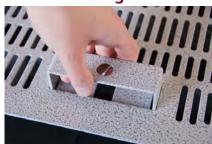

## **Patent Pending Features:**

Lift-N-Lock® Handle

Hi-Plume fin<sup>™</sup> provides high server stratification

TopSet<sup>™</sup> leveler with Liebert handle key inserted