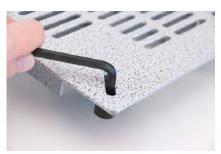

## **Patent Pending Features:**

Lift-N-Lock® Handle

Hi-Plume fin<sup>™</sup> provides high server stratification

TopSet<sup>™</sup> leveler with Liebert handle key inserted