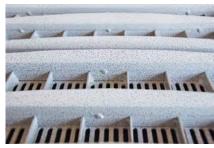

## Additional Triad® Airflow panel Key Features

- Static Dissipative Textured PowderPlate finish eliminates delamination and missing/broken Edge trim issues.
- Integrated Lift-N-Lock handles provide safer access with the ability to secure access if required
- TopSet levelers are designed for easy leveling to different raised floor panels
- Hi-Plume fin provides controlled stratification levels by simple panel rotation. Turn fin into air flow for higher stratification of upper server racks or turn fin away from air flow for lower stratification level
- ICE™ Airflow Panels provides 3-4 times cfm delivery than industry standard perforated panels
- One panel fits most all new or existing raised floor systems.