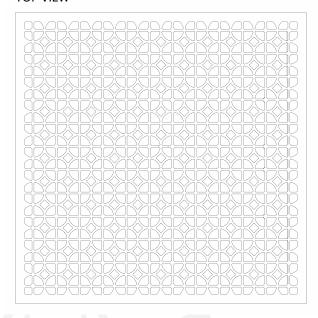

|
|               |                                              |                                 | Size: 24" x 24"                |                                                            |
|               |                                              |                                 |                                |                                                            |

### TRIAD TEXTURED POWDERCOAT FINISHES





**Crystal White** 

Grey Flek

These color samples are representative only and will vary from the actual color depending on the computer monitor or printer used to view them. For accurate color, gloss and texture sample contact Triad. Conductive and chemical resistant coatings are available upon request.

#### **TOP VIEW**



#### SIDE VIEW