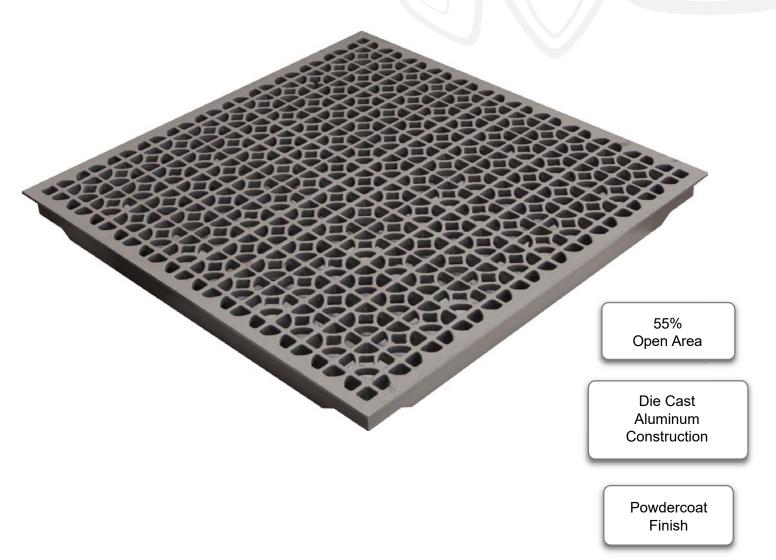

# Cast Aluminum High Flow Perforated Panel

1250 LBS. LOAD RATING

FIT-ALL DESIGN FITS MOST FLOOR SYSTEMS

## **Cast Aluminum Airflow Panel**

| PANEL TYPE    | MODEL                                        | LOAD RATING                     | FEATURES                       | COMPATIBILITY                                              |
|---------------|----------------------------------------------|---------------------------------|--------------------------------|------------------------------------------------------------|
| Cast Aluminum | Imperial<br>1250AL-55-CWT<br>(Crystal White) | *Using ADVP conversion 1250 lbs | Die cast aluminum construction | Compatible with most new or existing raised floor systems. |
|               | 1250AL-55-GFT                                |                                 | Powdercoat finish              |                                                            |
|               |                                              |                                 | 55% open area                  |                                                            |
|               |                                              |                                 | Size: 24" x 24"                |                                                            |
|               |                                              |                                 |                                |                                                            |