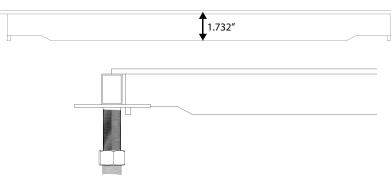

|
|               |                                              |                                 | Size: 24" x 24"                |                                                            |
|               |                                              |                                 |                                |                                                            |

### TRIAD TEXTURED POWDERCOAT FINISHES





**Crystal White** 

Grey Flek

These color samples are representative only and will vary from the actual color depending on the computer monitor or printer used to view them. For accurate color, gloss and texture sample contact Triad. Conductive and chemical resistant coatings are available upon request.

#### **TOP VIEW**



#### SIDE VIEW