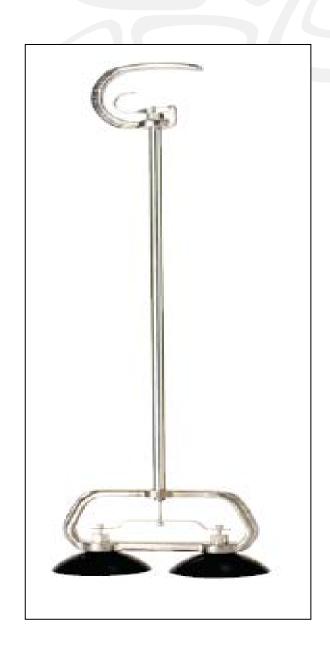

## Stand-Up Tile Puller

Available with 5"double suction cups in 33" length.
Controlled from Top Handle to move raised floor solid panels without bending over.

- lifting capacity is 75-80 lbs.on clean/dry flat non-porous surface\*
- \*OSHA standards require weights over
   50 lbs be handled by two personnel.

Hanging Wall Bracket available.

Part # ICE-6555

Brkt Wall bracket

Description: Standup Floor Tile Puller / Double 5" cups, 33" length.

Information is provided on a Restricted Basis and is not to be used in any way Detrimental to the Interests of Triad/NxGen,LLC Prices & Designs subject to change without notice. Multiple Patents & Patent Pending covering designs and features shown.